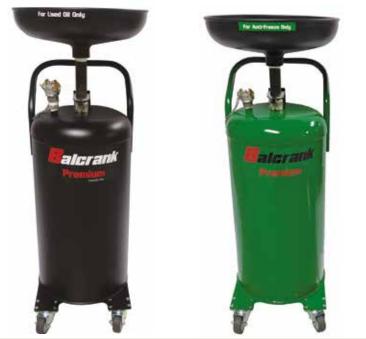

## **Used Fluid Equipment Premium Duty**

Premium drains capture used fluids and transfers them to any bulk storage tank using a camlock kit and evacuation system.

| TECHNICAL DATA                 |                                                                      |  |
|--------------------------------|----------------------------------------------------------------------|--|
| Tank Capacity                  | 23 gal (87 l)                                                        |  |
| Telescoping Range              | 45" - 72" (1.14 - 1.83 m)                                            |  |
| Air Inlet Size (quick connect) | 1/4" NPT                                                             |  |
| Fluid Outlet                   | Used oil 1" cam-lock nipple<br>Used anti-freeze 3/4" cam-lock nipple |  |
| Wetted Materials               | Zinc Plated Steel, Steel, Viton*, HDPE, and PVC                      |  |
| Service Bulletin               | SB 4226                                                              |  |

## Features

- All steel tank and base design made from heavy gauge steel, guaranteeing long life
- Non-marking rubber wheels and 4" casters for easy maneuvering on any floor surface
- Drainage bowl made from high strength poly to provide collapsible safety feature
- Tip resistant balanced design
- Prevents splattering and include strainer to keep debris from entering tank and speed drainage
- High quality powder coating for corrosion resistance. Drains are offered in black for used fluid and green for used Anti-freeze (Glycol)
- Used oil drains will come with a 1" camlock nipple and dust cap
- · Used anti-freeze drains will come with a 3/4" cam-lock nipple and dust cap

| MODELS<br>AVAILABLE | DESCRIPTION                                     |
|---------------------|-------------------------------------------------|
| 4110-024            | Premium Duty Used Oil Drain                     |
| 4110-025            | Premium Duty Used<br>Anti-freeze (Glycol) Drain |